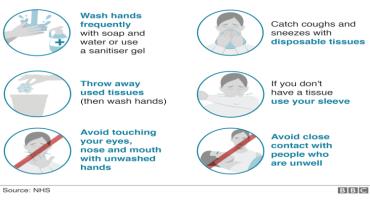

## Cool Flo Policy on Covid-19 for both employees, and in the workplace

- If anyone becomes unwell in the workplace or on a site with a new, continuous cough or a high temperature, we will send this employee home with immediate effect, and advise them to follow the government advice to <u>stay at home.</u>
- All employees are to wash their hands for 20 seconds more frequently and catch any coughs and sneezes in tissues. All employees have been provided with hand sanitizer, gloves and will also wear other appropriate PPE.
- Cool Flo employees will frequently clean and disinfect objects and surfaces that are touched regularly, using our cleaning products, to include all door handles, any AC equipment, & all tools.
- Cool Flo employees will always follow the social distancing guide
- Directors will keep everyone in the workplace update on actions being taken to reduce the risk of
  exposure

## What should I do to prevent catching and spreading the virus?