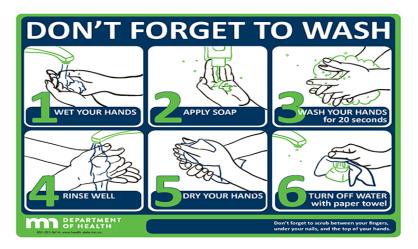

## Cool Flo Policy on Covid-19 for both employees, and in the workplace

- If anyone becomes unwell in the workplace or on a site with a new, continuous cough or a high temperature, we will send this employee home with immediate effect, and advise them to follow the government advice to <u>stay at home.</u>
- All employees are to wash their hands for 20 seconds more frequently and catch any coughs and sneezes in tissues. All employees have been provided with hand sanitizer, gloves and will also wear other appropriate PPE.
- Cool Flo employees will frequently clean and disinfect objects and surfaces that are touched regularly, using our cleaning products, to include all door handles, any AC equipment, & all tools.
- Cool Flo employees will always follow the social distancing guide
- Directors will keep everyone in the workplace update on actions being taken to reduce the risk of
  exposure